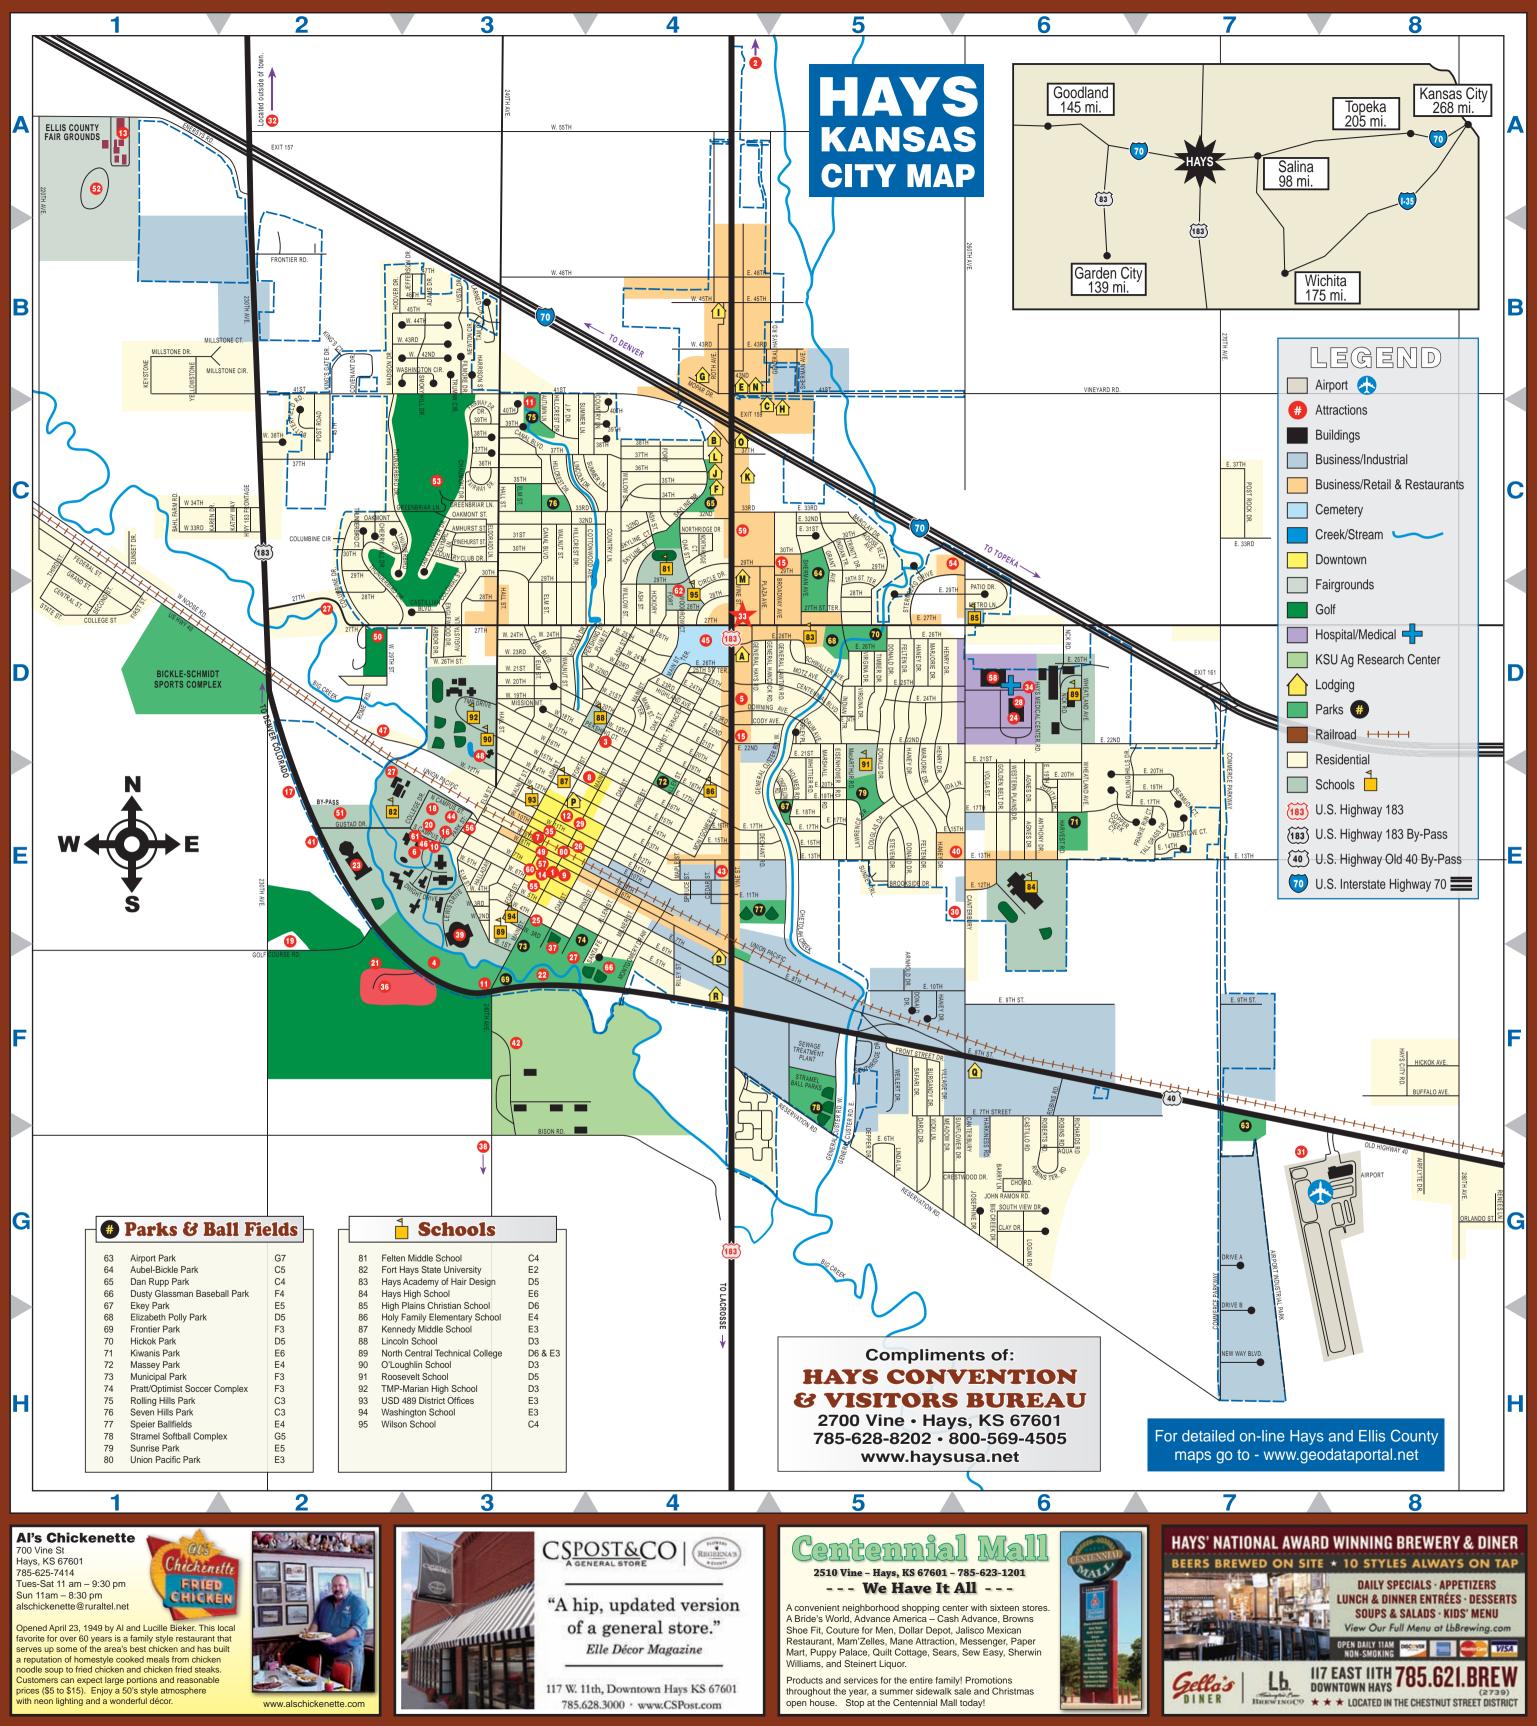

# **A Lodging Facilities**

| 1 |                                                                                               | /č                                                                                                                                                                                   | Rate Range | ,<br>,<br>, | The meys | 1. 00 mg | W. (2 h.) | 100/100/<br>12/2 | Camp Solve | 15/8/15/20/20/20/20/20/20/20/20/20/20/20/20/20/ | F. Alloway | Fre Break | \$ \ \ \ \ \ \ \ \ \ \ \ \ \ \ \ \ \ \ \ | 20 20 20 20 20 20 20 20 20 20 20 20 20 2 |
|---|-----------------------------------------------------------------------------------------------|--------------------------------------------------------------------------------------------------------------------------------------------------------------------------------------|------------|-------------|----------|----------|-----------|------------------|------------|-------------------------------------------------|------------|-----------|------------------------------------------|------------------------------------------|
| A | Americas Best Value Inn Vagabond<br>2524 Vine<br>785-625-2511<br>www.americasbestvalueinn.com | 92                                                                                                                                                                                   | \$55-95    | •           |          | •        | •         | •                | • *        | •                                               |            | •         | •                                        | HSI<br>W                                 |
| В | Baymont Inn & Suites<br>3801 Vine<br>785-625-8103<br>www.baymontinns.com                      | 107                                                                                                                                                                                  | \$55-109   |             |          |          |           | •                | • *        | •                                               | •          | •         | •                                        | HSI<br>W                                 |
| С | Best Western Butterfield Inn<br>1010 E. 41st<br>785-621-4337<br>www.bestwesternkansas.com     | 71                                                                                                                                                                                   | \$125-145  |             |          | I        | •         | •                | • *        |                                                 | •          | •         | •                                        | HSI<br>W                                 |
| D | Budget Host Villa Inn<br>810 E. 8th<br>785-625-2563<br>www.budgethost.com                     | 49                                                                                                                                                                                   | \$39-65    |             |          | •        |           |                  | • *        | •                                               |            | •         | •                                        | HSI                                      |
| E | Comfort Inn & Suites<br>1001 E. 41st<br>785-625-9322<br>www.choicehotels.com                  | 56                                                                                                                                                                                   | \$55-119   |             | •        | I        | •         | •                | *          |                                                 | •          | •         | •                                        | w                                        |
| F | Days Inn<br>3205 Vine<br>785-628-8261<br>www.daysinn.com                                      | 104                                                                                                                                                                                  | \$51-103   | •           |          | •        |           |                  | •          | •                                               | •          | •         | •                                        | HSI<br>W                                 |
| G | Fairfield Inn by Marriott<br>377 Mopar Drive<br>785-625-3344<br>www.fairfieldinn.com          | 62                                                                                                                                                                                   | \$64-95    |             |          | I        | •         | •                | •          |                                                 | •          | •         | •                                        | HSI                                      |
| Н | Hampton Inn<br>4002 General Hays Rd.<br>785-621-4444<br>www.hamptoninn.com                    | 80                                                                                                                                                                                   | \$99-129   |             |          | I        | •         | •                | • *        | \$25<br>Fee                                     | •          |           | •                                        | HSI                                      |
| ı | Holiday Inn Express<br>4650 Roth Ave.<br>785-625-8000<br>www.hiexpress.com                    | 91                                                                                                                                                                                   | \$95-115   |             |          | I        | •         | •                | • *        |                                                 | •          | •         |                                          | HSI<br>W                                 |
| J | Knights Inn<br>3503 Vine<br>785-625-4839<br>www.knightsinn.com                                | 45                                                                                                                                                                                   | \$35-69    |             |          | •        |           |                  | •          | •                                               | •          | •         | •                                        | HSI<br>W                                 |
| K | Motel 6<br>3404 Vine<br>785-625-4282<br>www.motel6.com                                        | 87                                                                                                                                                                                   | \$40-64    |             |          | •        |           |                  | *          | •                                               |            | •         | Lobby                                    | w                                        |
| L | Ramada<br>3603 Vine<br>785-625-7371<br>www.ramada.com                                         | 191                                                                                                                                                                                  | \$55-129   | •           | •        | I        | •         | •                | • *        | •                                               |            |           | •                                        | HSI<br>W                                 |
| M | Quality Inn<br>2810 Vine<br>785-628-8008<br>www.choicehotels.com                              | 31                                                                                                                                                                                   | \$60-85    |             |          | I        |           |                  |            | •                                               | •          | •         | •                                        | w                                        |
| N | Sleep Inn & Suites<br>1011 E. 41st<br>785-625-2700<br>www.choicehotels.com                    | 55                                                                                                                                                                                   | \$70-109   |             |          | I        | •         | •                |            |                                                 | •          | •         | •                                        | w                                        |
| 0 | Super 8 Motel<br>3730 Vine<br>785-625-8048<br>www.super8.com                                  | 76                                                                                                                                                                                   | \$56-72    |             |          |          |           |                  |            |                                                 | •          | •         | • Lobby                                  | HSI<br>W                                 |
| P | Tea Rose Inn Bed & Breakfast<br>117 W. 13th<br>785-623-4060<br>www.tearose.net                | 4                                                                                                                                                                                    | \$69-120   |             |          |          | •         |                  |            |                                                 | •          |           |                                          | HSI<br>W                                 |
|   | RV Park & Campgrounds                                                                         |                                                                                                                                                                                      |            |             |          |          |           |                  |            |                                                 |            |           |                                          |                                          |
| Q | El Charro<br>2020 E. 8th<br>785-625-3423                                                      | 12 cement pads with easy pull through access. Electric (110, 30/50 amps), water and sewer hook-ups. Cable TV available & wireless internet access. Laundromat and convenience store. |            |             |          |          |           |                  |            |                                                 |            |           |                                          |                                          |
| R | Sunflower Creek<br>6th & Vine<br>785-635-6133                                                 | 26 sites, full hook-ups 30/50 amps, pull-through and back-ins, restrooms and laundry facilities.                                                                                     |            |             |          |          |           |                  |            |                                                 |            |           |                                          |                                          |